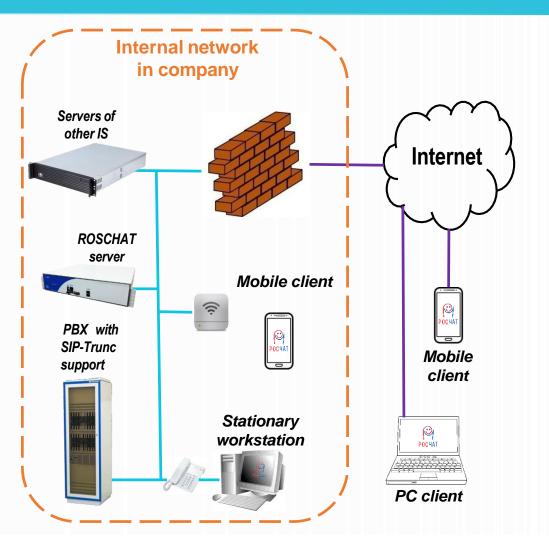

## **OPEN NETWORK CONNECTING DIAGRAM**

#### Server

- hosted at controlled site
- runs on UNIX CentOS platform
- built-in admin console
- built-in dashboard

#### Clients

- desktop clients for OS Windows, MacOS and Unix
- mobile clients starting with iOS 10.0 and Android 5.0
- only data transmission channels are used to provide all types of communication
- any SIP-Truncs enabled with PBX