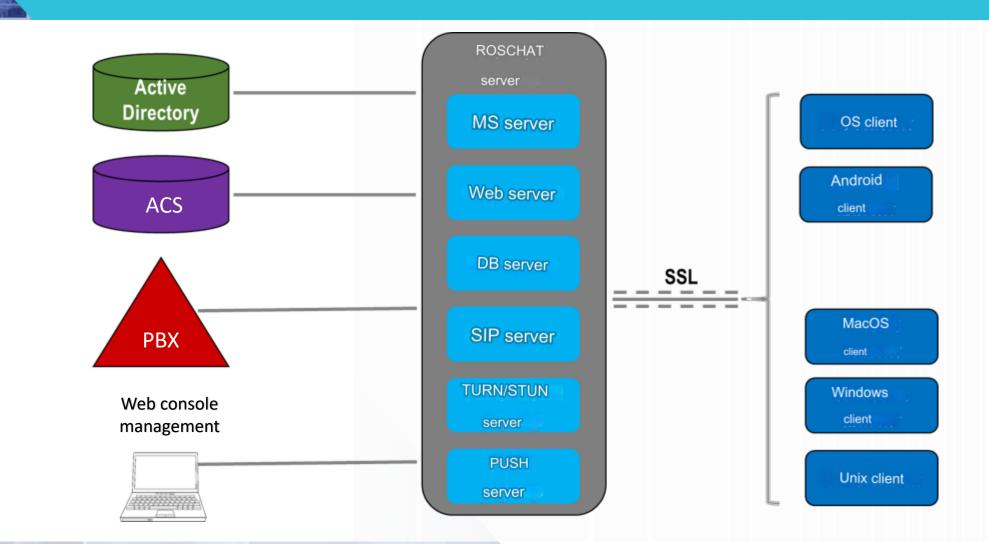

### **OUR CUSTOMERS**















INFORMTEKHNIKA GROUP CORPORATION DEVELOPER AND MANUFACTURER OF MODERN COMMUNICATION MEANS



## **OPEN NETWORK CONNECTING DIAGRAM**

#### Server

- hosted at controlled site
- runs on UNIX CentOS platform
- built-in admin console
- built-in dashboard

#### Clients

- desktop clients for OS Windows, MacOS and Unix
- mobile clients starting with iOS 10.0 and Android 5.0
- only data transmission channels are used to provide all types of communication
- any SIP-Truncs enabled with PBX





### ARCHITECTURE



INFORMTEKHNIKA GROUP CORPORATION



## **INTEGRATION WITH PBX**



✓ UNIFIED COMMUNICACATION ALL-in-One communication provides independent system convenient for users

Fixed telephony on PSTN via corporate PBX

Mobile telephony

Text messaging and chats

Video communication and video conferencing

🗹 E-mail

Radio communication



#### **INTEGRATION WITH TETRA**





#### ✓ UNIFIED COMMUNICATION OPTION

### Services communications with TETRA subscribers :

- Voice calls TETRA subscribers
- Exchange of status messages

### Communication services with TETRA dispatchers :

- Voice calls
- Group and personal chats
- Sharing files and data
- TETRA Network Contact Directory

## **ACS / DIRECTORY OF CONTACTS**



Konta

- $\checkmark$ Subscriber ID is equal to account information
- $\checkmark$